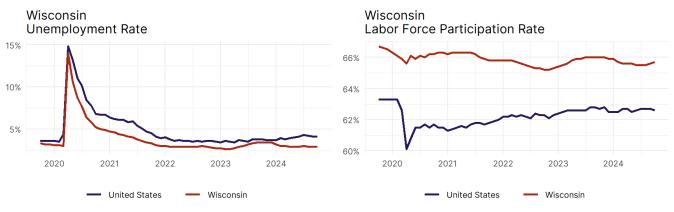

## Wisconsin Employment Snapshot

- In October, **Wisconsin added 1,400 net payroll jobs** and the **unemployment rate remained unchanged at 2.9 percent**. In the prior month, Wisconsin lost 6,400 net payroll jobs.
- Over the past 12 months, Wisconsin added 27,400 net payroll jobs and the unemployment rate fell by 0.5 percentage points from 3.4 percent.
- Nationally, nonfarm payrolls **rose by 12,000 in October, or 0 percent.** Wisconsin **is tied for 37th** in the nation for percentage gain in nonfarm payroll employment over the past 12 months.
- In October, **Wisconsin's private sector added 2,000 net private payroll jobs**, and over the past 12 months it added 21,100 private payroll jobs. In the prior month, Wisconsin added 3,400 net private payroll jobs.
- In October, employment in Wisconsin **rose by 8,467**, and over the past 12 months it rose by 23,859.
- Wisconsin's labor force participation rate rose to 65.7 percent in October from 65.6 percent and is tied for 12th in the nation. In the past 12 months, the labor force participation rate has fallen by 0.3 percentage points.

Source: Bureau of Labor Statistics, data is seasonally adjusted

Source: Bureau of Labor Statistics, data is seasonally adjusted

Read the full release (https://www.jec.senate.gov/public/index.cfm/republicans/wi/)