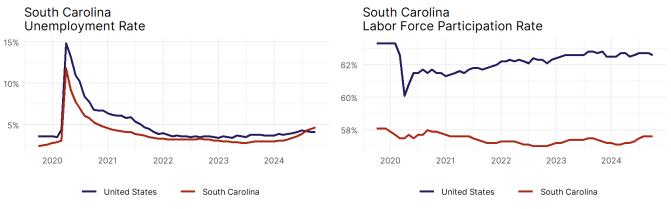

## South Carolina Employment Snapshot

- In October, South Carolina lost 3,500 net payroll jobs and the unemployment rate rose by 0.2 percentage point to 4.7 percent. In the prior month, South Carolina added 3,600 net payroll jobs.
- Over the past 12 months, South Carolina added 61,800 net payroll jobs and the unemployment rate rose by 1.7 percentage points from 3 percent.
- Nationally, nonfarm payrolls **rose by 12,000 in October, or 0 percent**. South Carolina **is tied for 2nd** in the nation for percentage gain in nonfarm payroll employment over the past 12 months.
- In October, **South Carolina's private sector lost 3,500 net private payroll jobs**, and over the past 12 months it added 51,100 private payroll jobs. In the prior month, South Carolina added 2,900 net private payroll jobs.
- In October, employment in South Carolina **fell by 111**, and over the past 12 months it rose by 16,971.
- South Carolina's labor force participation rate remained steady at 57.6 percent in October and is tied for 47th in the nation. In the past 12 months, the labor force participation rate has risen by 0.2 percentage points.