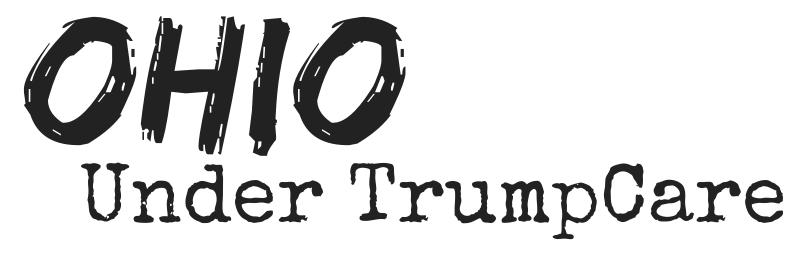

# OHIO Under TrumpCare

#### would lose 81,385 jobs

That's like 12% of jobs in OH's manufacturing industry.

2022

#### would lose 81,385 jobs

2022

@JECDEMS

That's like 39% of jobs in OH's construction industry.