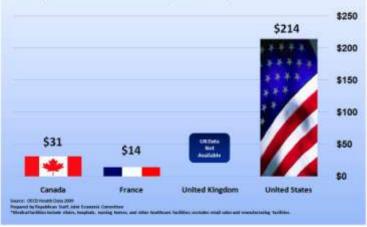

# **Total Investment: Medical Facilities**

<u>PDF</u> <u>JPEG</u>

# Private Investment in Medical Facilities\*

Per capita 2007, U.S. 2000 \$ Purchasing Power Parity